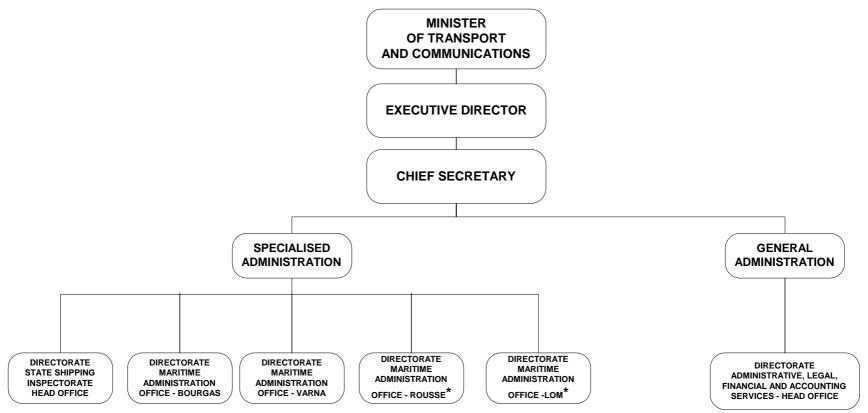

### **ORGANIZATIONAL CHART OF THE BULGARIAN MARITIME ADMINISTRATION**

\*INLAND WATERWAYS ONLY

20218/01 ADD 10

CONF-BG 17/01 ADD 10