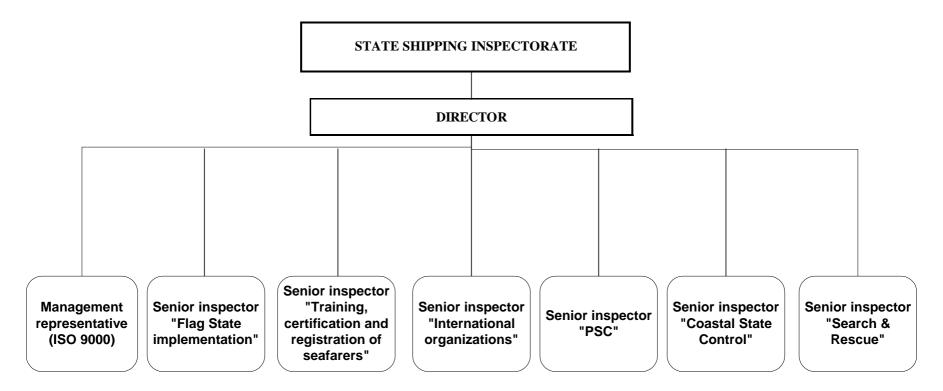

# STRUCTURE OF THE STATE SHIPPING INSPECTORATE HEAD OFFICE - SOFIA

20218/01 ADD 10

CONF-BG 17/01 ADD 10